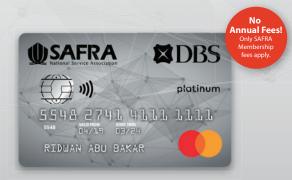

## **SAFRA DBS Debit Card**

Exclusively for NSFs!

No minimum spend required to earn
up to 2% cash rebates\*!

 2% cash rebate\* on local Mastercard contactless transactions

For full Terms & Conditions,

- 1% cash rebate\* on online shopping
- 0.3% cash rebate\* on other transactions

SAFRA Membership Card with Debit, ATM and Mastercard contactless capabilites.

Tap and SimplyGo for your bus/train rides!

Amazing rebates and rewards await you! Earn SAFRA\$ with every transaction.

Learn more now!
\*T&Cs apply. Visit www.safra.sg/dbs for more details.