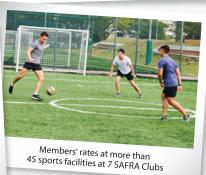

### **Benefits at a Glance**

Daily discounted movie tickets at Shaw Theatres from \$8 (U.P. up to \$15.50)

Access to 7 clubs' recreational and leisure activities island-wide

Up to 20% off at restaurants, cafes and more